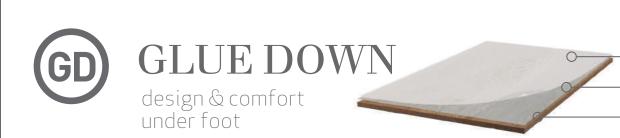

Top Coating for residencial or commercial Design Film Comfort Cork Backing

## Unique design options for cork flooring.

| GLUE DOWN                                | DESIGN                    |
|------------------------------------------|---------------------------|
| Dimensions EN 427                        | 1200 x 210 / 600 x 450 mm |
| Thickness EN 428                         | 4,8 mm                    |
| Squareness EN 427                        | < 0,3 mm                  |
| Straightness EN 427                      | < 0,2 mm                  |
| Opening between panels EN 14085          | -                         |
| Residual Indentation EN 433              | < 0,25 mm                 |
| Dimensional Stability EN 434             | < 4 %                     |
| Fire classification EN 13501-1           | Cfl-S1                    |
| Formaldehyde emission EN 717-1/2         | -                         |
| Determination of the Slippery resistance | Class DS                  |
| Impact Noise Reduction ISO 140-8         | 14 dB                     |
| Anti-static Resistance EN 1815           | < 2kV                     |
| Abrasion Wear EN 425                     | Pass Castor Chair (W)     |