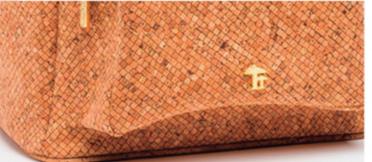

Nº110

N°97

Nº102

Nº125

...

This natural cork fabric, or cork leather as it's often called, is perfect for making bags, wallets or shoes. It's backed with a thin layer of different fabrics similar to a faux leather, depending on the use of it. It's can be thin enough to easily sew on any domestic machine. It's pliable, bendable and easy to cut too! It's very durable, wears extremely well, and doesn't fray.