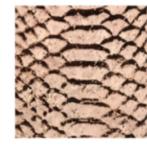

# 04 | SELECT THE EMBOSS (OPTIONAL)

When you choose the backing CGPU or TEXTIL PU you can choose your design with one of the following emboss.

SNAKE

CAVIAR