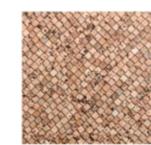

# 04 | SELECT THE EMBOSS (OPTIONAL)

When you choose the backing CGPU or TEXTIL PU you can choose your design with one of the following emboss.

SNAKE

CAVIAR