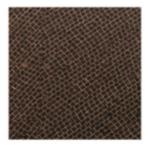

# 04 | SELECT THE EMBOSS (OPTIONAL)

When you choose the backing CGPU or TEXTIL PU you can choose your design with one of the following emboss.

SNAKE

CAVIAR