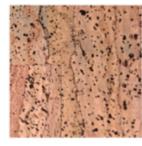

#### 02 SELECT THE DESIGN

Cork fabric is available in a unique assortment of natural textures, patterns and designs.

Nº41

Nº62

. . . .

Nº82

Nº84

N°92

Nº110

N°97

Nº102

Nº125

...

This natural cork fabric, or cork leather as it's often called, is perfect for making bags, wallets or shoes. It's backed with a thin layer of different fabrics similar to a faux leather, depending on the use of it. It's can be thin enough to easily sew on any domestic machine. It's pliable, bendable and easy to cut too! It's very durable, wears extremely well, and doesn't fray.