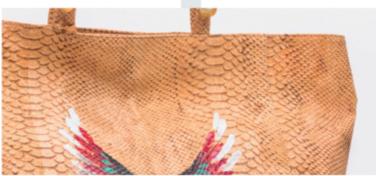

# 04 | SELECT THE EMBOSS (OPTIONAL)

When you choose the backing CGPU or TEXTIL PU you can choose your design with one of the following emboss.

SNAKE

CAVIAR