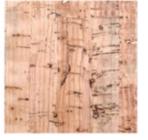

#### 02 SELECT THE DESIGN

Cork fabric is available in a unique assortment of natural textures, patterns and designs.

Nº41

Nº62

. . . .

Nº82

Nº84

N°92

Nº110

N°97

Nº102

Nº125

...

This natural cork fabric, or cork leather as it's often called, is perfect for making bags, wallets or shoes. It's backed with a thin layer of different fabrics similar to a faux leather, depending on the use of it. It's can be thin enough to easily sew on any domestic machine. It's pliable, bendable and easy to cut too! It's very durable, wears extremely well, and doesn't fray.