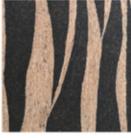

#### 02 SELECT THE DESIGN

Cork fabric is available in a unique assortment of natural textures, patterns and designs.

Nº41

Nº62

. . . .

Nº82

Nº84

N°92

Nº110

N°97

Nº102

Nº125

...

This natural cork fabric, or cork leather as it's often called, is perfect for making bags, wallets or shoes. It's backed with a thin layer of different fabrics similar to a faux leather, depending on the use of it. It's can be thin enough to easily sew on any domestic machine. It's pliable, bendable and easy to cut too! It's very durable, wears extremely well, and doesn't fray.