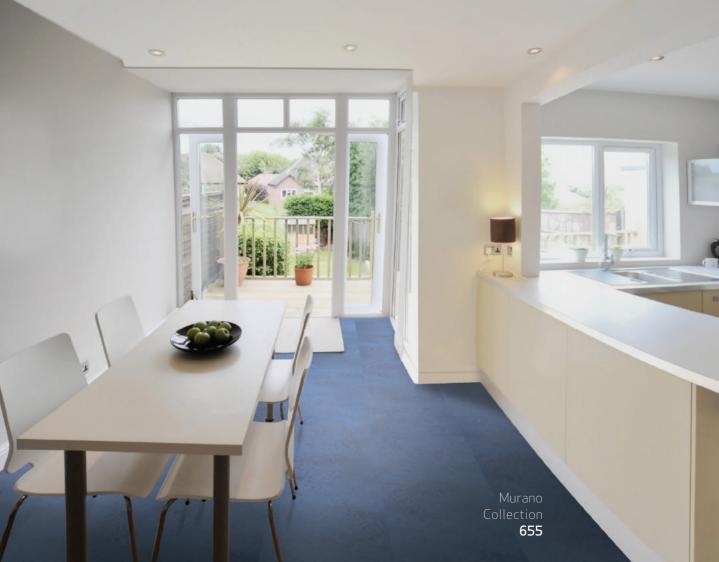

imestone. This durable, comfortable and stylish floor covering offers a range of colors and formats that can easily fit into most interior design schemes, from traditional to contemporary.







WARM & COMFORTABLE

SOUND REDUC



SOUND REDUCTION



ANTI-Allergy



ECO -FRIENDLY



ANTI-STATIC



| Collections | Dimensions (mm) | Bevel Available | Emboss<br>Structures | Class |
|-------------|-----------------|-----------------|----------------------|-------|
| MURANO      | 900 x 300 x 11  | No              | Smooth               | 32    |

| OK RADIANT | EASY       |
|------------|------------|
| HEATING    | TO INSTALL |

| 1  |       |  |
|----|-------|--|
| ſ  | 1-1-1 |  |
|    |       |  |
|    | 8-8-8 |  |
| L  | 08080 |  |
| ×. | 80808 |  |

ANTI-





## **JUST 100%** NATURAL.





## MURANO

Emboss Smooth