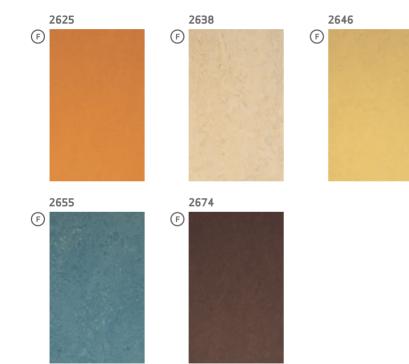

ortable and stylish floor covering offers a range of colors and formats that can easily fit into most interior design schemes, from traditional to contemporary.







WARM & COMFORTABLE

SOUND REDUC



SOUND REDUCTION



ANTI-Allergy



ECO -FRIENDLY



ANTI-STATIC



| Collections | Dimensions (mm) | Bevel Available | Emboss<br>Structures | Class |
|-------------|-----------------|-----------------|----------------------|-------|
| MURANO      | 900 x 300 x 11  | No              | Smooth               | 32    |

| OK RADIANT | EASY       |
|------------|------------|
| HEATING    | TO INSTALL |

| 1  |       |  |
|----|-------|--|
| ſ  | 1-1-1 |  |
|    |       |  |
|    | 8-8-8 |  |
| L  | 08080 |  |
| ×. | 80808 |  |

ANTI-





## **JUST 100%** NATURAL.





## MURANO

Emboss Smooth