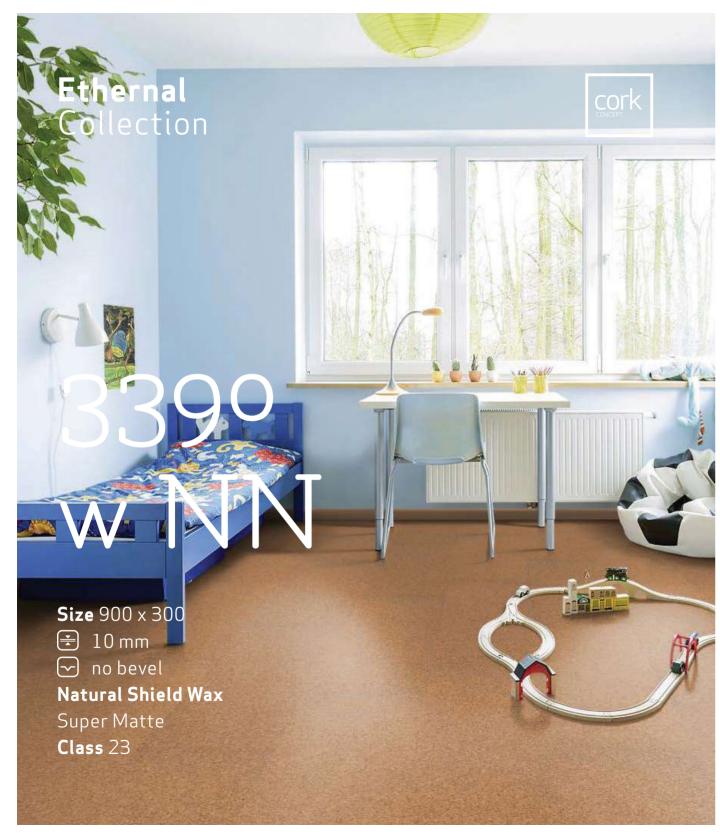

**Exclusive** Collection



#### Pure nature.









#### Exclusive Collection

## 3101 WWWC





cork



3101 w WC

# Ethernal Collection • $\Omega 1 \Box$



3317 w NN





## 3319 VIIII

Size 900 x 300 → 10 mm → no bevel Natural Shield Wax Super Matte Class 23



600







3319 w NN

Natural & special designs.

## 3319 w CN

Ethernal Collection 🗐





3319 w CN



## 3323 w NN

Bring nature into your home.





3323 w NN



CONCEPT

## 3323 w MI



3323 w ML







Warm & comfortable.

#### 3323 w WC





#### **Etherna** G<u>ol</u>lecti

11.1

Dľ

# 3378 WNN

Size 900 x 300 ⇒ 10 mm → no bevel Natural Shield Wax Super Matte Class 23





cork

3378 w NN



## 3378 w MN



Comfort in a stylish atmosphere.





3378 w MN







3378 w ZC









3386 w NN





#### Unique designs.









3390 w NN

# BARE SALES

Ethernal

Collect

Comfort & sustainability for any space.

cork





3390 w ML



## 3390 wWC

3390 w WC

cork







## 3390 wZC





cork



Harmony in your spaces.

3390 w ZC





## Lino is a 100% natural product.

Made from linseed oil, woodfloor, pine rosin, jute and limestone. This durable, comfortable and stylish floorcovering can fit into most spaces.



Floating floor with a strong clic system.



Cork granulate underlayment





#### Spaces with attitude.







Murano Collection



2638

lino





#### **Murano** Collection

2030



2639

lino



#### Quality & comfort at a higher level.





**Murano** Collection

Size 900 x 300 ➡ 11 mm ➡ no bevel Class 32





2653

Size 900 x 300 ➡ 11 mm ➡ no bevel Class 32 2655

Lino CONCEPT

0







Perfe