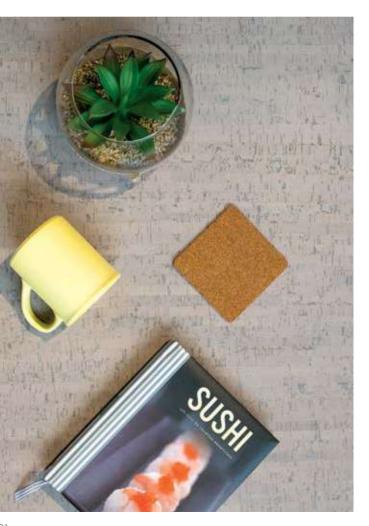

comfort & quick installation.

# 3101 w NN

**Exclusive** Collection



#### Pure nature.









#### Exclusive Collection

## 3101 WWWC





cork



3101 w WC

# Ethernal Collection • $\Omega 1 \Box$



3317 w NN





## 3319 VIIII

Size 900 x 300 → 10 mm → no bevel Natural Shield Wax Super Matte Class 23



600







3319 w NN

Natural & special designs.

## 3319 w CN

Ethernal Collection 🗐





3319 w CN



## 3323 w NN

Bring nature into your home.





3323 w NN



CONCEPT

## 3323 w MI



3323 w ML







Warm & comfortable.

#### 3323 w WC





#### **Etherna** G<u>ol</u>lecti

11.1

Dľ

# 3378 WNN

Size 900 x 300 ⇒ 10 mm → no bevel Natural Shield Wax Super Matte Class 23





cork

3378 w NN



## 3378 w MN



Comfort in a stylish atmosphere.





3378 w MN







3378 w ZC









3386 w NN





#### Unique designs.









3390 w NN

# BARE SALES

Ethernal

Collect

Comfort & sustainability for any space.

cork





3390 w ML



## 3390 wWC

3390 w WC

cork







## 3390 wZC





cork



Harmony in your spaces.

3390 w ZC





## Lino is a 100% natural product.

Made from linseed oil, woodfloor, pine rosin, jute and limestone. This durable, comfortable and stylish floorcovering can fit into most spaces.



Floating floor with a strong clic system.



Cork granulate underlayment





#### Spaces with attitude.







Murano Collection



2638

lino





#### **Murano** Collection

2030



2639

lino



#### Quality & comfort at a higher level.





**Murano** Collection

Size 900 x 300 ➡ 11 mm ➡ no bevel Class 32





2653

Size 900 x 300 ➡ 11 mm ➡ no bevel