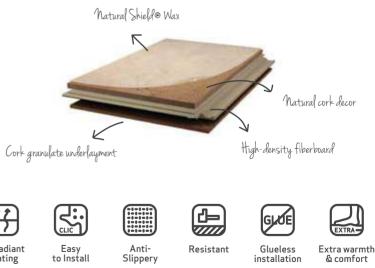

Cork floors create a warm, comfortable, resilient surface. With its amazing composition of 40 million cells per cubic centimeter. each one filled with air, cork inhibits the conduction of temperature and sound As a result we have an excellent thermal and acoustic

Cork is remarkably resistant to wear, as it is less affected by impact and friction than other hard surfaces, due to its cellular

## Cork, the perfect eco material.

Cork is a natural product and an excellent thermal and acoustic insulator. Create a warm, comfortable and resilient surfaces with cork floors.

Floating floor

with superior comfort & quick installation.

Cork granulate underlayment