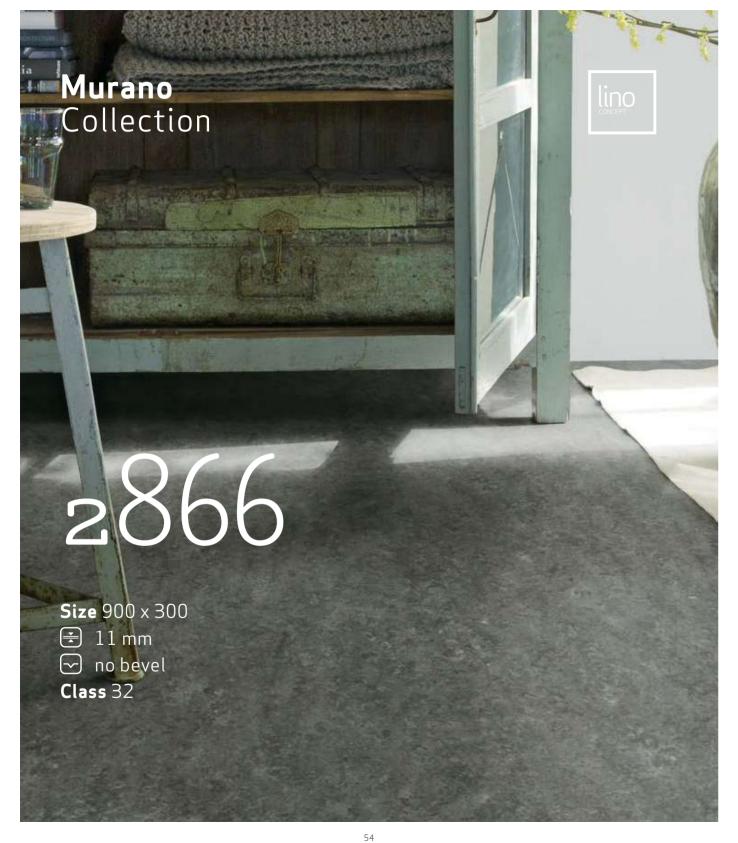

#### Spaces with attitude.

Murano Collection

2638

lino

#### **Murano** Collection

2030

2639

lino

#### Quality & comfort at a higher level.

**Murano** Collection

Size 900 x 300 ➡ 11 mm ➡ no bevel Class 32

2653

Size 900 x 300 ➡ 11 mm ➡ no bevel Class 32 2655

Lino CONCEPT

0

Perfect to create a cozy space.