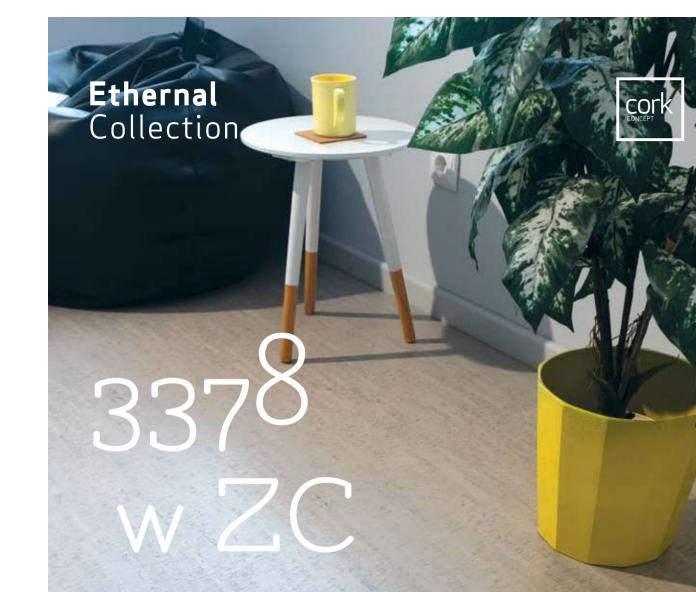

# 3378 WNN

Size 900 x 300 ⇒ 10 mm → no bevel Natural Shield Wax Super Matte Class 23

cork

3378 w NN

## 3378 w MN

Comfort in a stylish atmosphere.

3378 w MN

3378 w ZC

3386 w NN