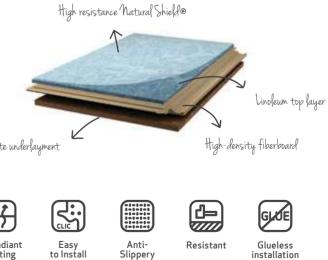

## Cork, the perfect eco material.

Cork is a natural product and an excellent thermal and acoustic insulator. Create a warm, comfortable and resilient surfaces with cork floors.

Floating floor

with superior comfort & quick installation.

## Lino is a 100% natural product.

Made from linseed oil, woodfloor, pine rosin, jute and limestone. This durable, comfortable and stylish floorcovering can fit into most spaces.

Floating floor with a strong clic system.

Cork granulate underlayment