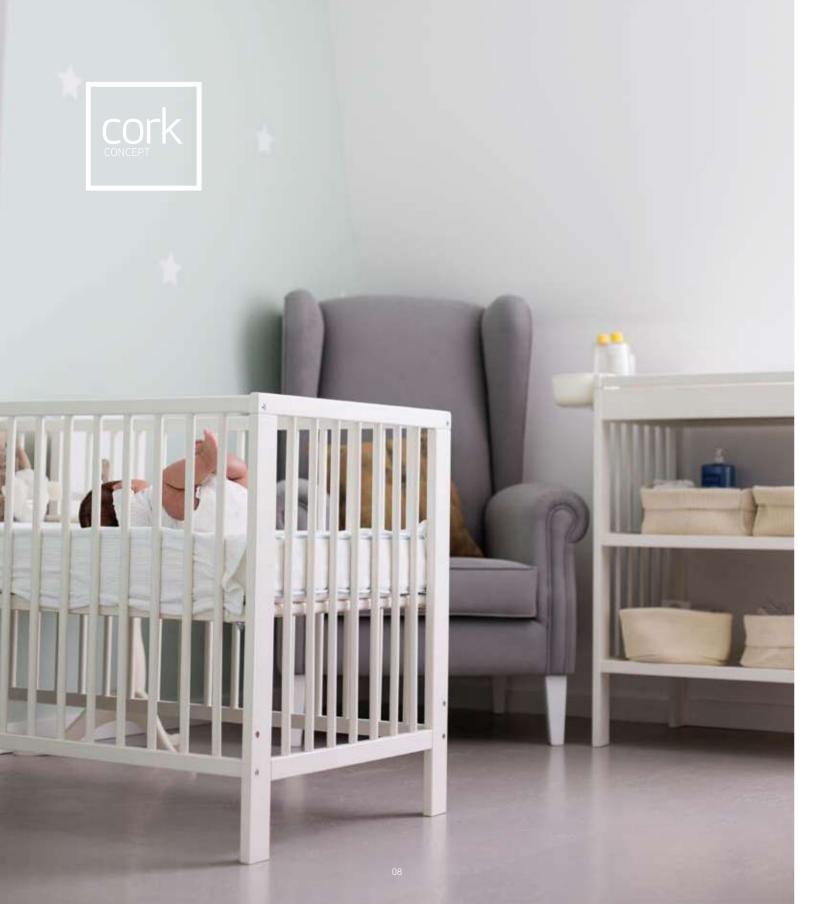

## Cork, the perfect eco material.

Cork is a natural product and an excellent thermal and acoustic insulator. Create a warm, comfortable and resilient surfaces with cork floors.

Floating floor

with superior comfort & quick installation.