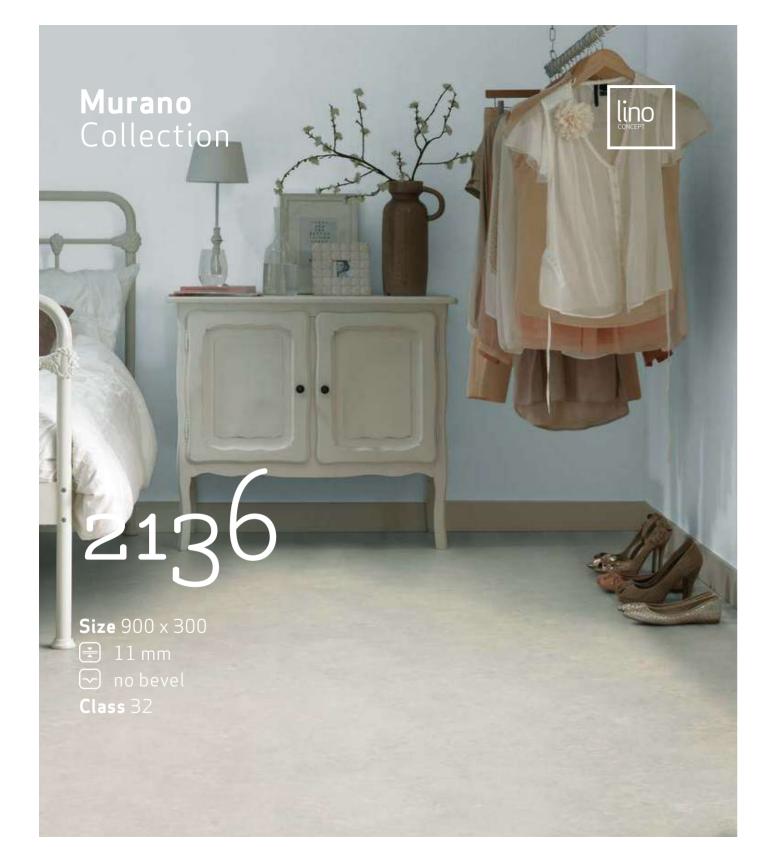

#### Spaces with attitude.

Murano Collection

2638

lino

#### Quality & comfort at a higher level.

**Murano** Collection

Size 900 x 300 ➡ 11 mm ➡ no bevel Class 32

2653

Size 900 x 300 ➡ 11 mm ➡ no bevel Class 32 2655

Lino CONCEPT

0

Perfect to create a cozy space.