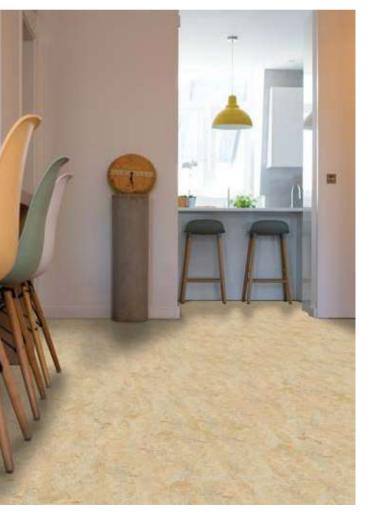

## Cork, the perfect eco material.

Cork is a natural product and an excellent thermal and acoustic insulator. Create a warm, comfortable and resilient surfaces with cork floors.

Floating floor

with superior comfort & quick installation.