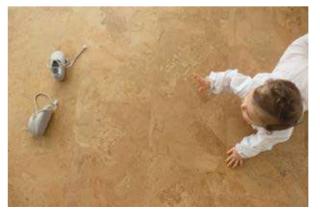

#### Healthy Atmosphere

Suberin, an inherent substance of cork, is a natural insect repellent. Even termites are kept away. Cork is antimicrobial, does note pose risk to asthma sufferers and is resistant to mold and mildew. If allergies are a problem, yet you enjoy the comfort and warmth of a carpet, cork is the ideal alternative.

Cork floors create a warm, comfortable, resilient surface. With its amazing composition of 40 million cells per cubic centimeter. each one filled with air, cork inhibits the conduction of temperature and sound As a result we have an excellent thermal and acoustic