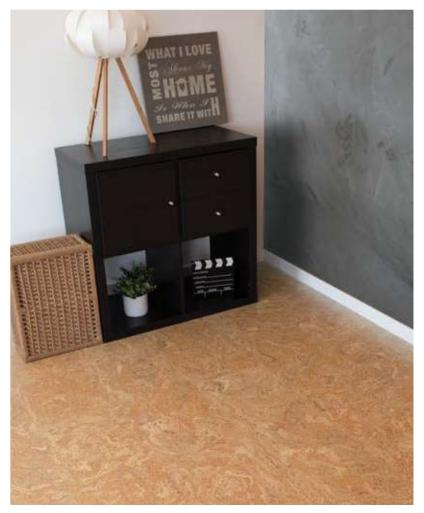

## Cork, the perfect eco material.

Cork is a natural product and an excellent thermal and acoustic insulator. Create a warm, comfortable and resilient surfaces with cork floors.

Floating floor

with superior comfort & quick installation.

## Lino is a 100% natural product.

Made from linseed oil, woodfloor, pine rosin, jute and limestone. This durable, comfortable and stylish floorcovering can fit into most spaces.

Floating floor with a strong clic system.